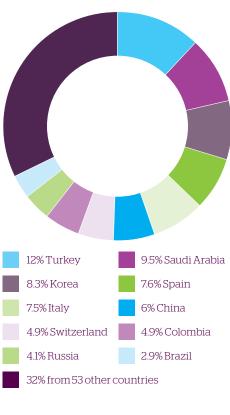

# **Nationality breakdown**

 $Nationality\,Statistics\,from\,January\,-\,December\,2012$ 