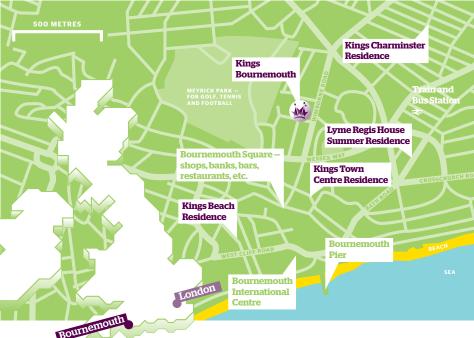

### **Area surrounding the College**

Meyrick Park is a five minute walk from the College, and within it there is:

- → a health centre
- → a tennis court
- → a golf course
- → two large rugby/football fields

| Distances to important landmarks          |                         |  |  |  |
|-------------------------------------------|-------------------------|--|--|--|
| City Centre and<br>Bournemouth<br>Balloon | 10 min walk, 10 min bus |  |  |  |
| Beach                                     | 20 min walk, 15 min bus |  |  |  |
| Train station                             | 15 min walk, 10 min bus |  |  |  |
| New Forest                                | 30 min train            |  |  |  |
| London                                    | 2hr train, 2.5hr coach  |  |  |  |
| Winchester                                | 40 min train,1hr bus    |  |  |  |

# Student residence

Students in Bournemouth have a range of residence options available to them. There are three year-round residences, one located by the beach, one in the city centre and one in the popular suburb of Charmister. Single and twin en suite rooms are available at all, as is free wireless internet and bed linen. The town centre residence is self-catering, whereas students staying in the other two have meals provided. The Charmister residence is available to students aged 16 and over, and the beach and city centre